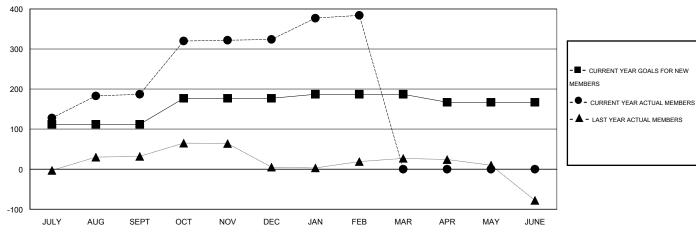

#### GOALS AND ACTUAL MEMBERS CUMULATIVE

| DROPPED CLUBS: 0  DROPPED MEMBERS |    | 74 CLUBS OF 82 ADDED 1 OR MORE<br>NEW MEMBERS | GENDER DISTRIBUT  MALE  FEMALE        | TION<br>1,585 (65.41%)<br>838 (34.59%) |     |
|-----------------------------------|----|-----------------------------------------------|---------------------------------------|----------------------------------------|-----|
| DECEASED                          | 9  | CLICK HERE FOR HEALTH                         | FAMILY UNIT MEMBERS HEAD OF HOUSEHOLD |                                        | 209 |
| CLUB CANCELLED OTHER              | 70 | ASSESSMENT DATA                               |                                       |                                        | 96  |
| TOTAL                             | 79 |                                               | NON-HEAD OF HOUSEHOLD                 |                                        | 113 |