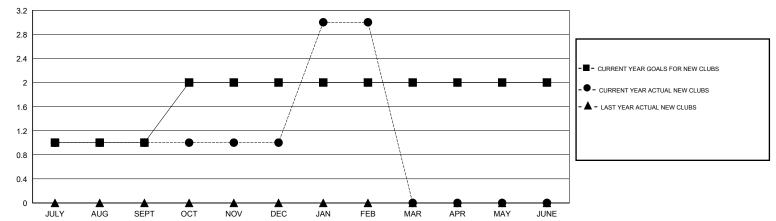

| 112                | 215                                 | 28                 | 187              |
| OCT/NOV/DEC   | 1                | 0                 | 0                | 0                | OCT/NOV/DEC           | 65                 | 155                                 | 18                 | 137              |
| JAN/FEB/MAR   | 0                | 2                 | 0                | 2                | JAN/FEB/MAR           | 10                 | 93                                  | 33                 | 60               |
| APR/MAY/JUNE  | 0                | 0                 | 0                | 0                | APR/MAY/JUNE          | -20                | 0                                   | 0                  | 0                |

## GOALS AND ACTUAL NEW CLUBS CUMULATIVE



#### GOALS AND ACTUAL MEMBERS CUMULATIVE



| DROPPED CLUBS: 0  DROPPED MEMBERS |    | 74 CLUBS OF 82 ADDED 1 OR MORE<br>NEW MEMBERS | GENDER DISTRIBUT  MALE  FEMALE        | TION<br>1,585 (65.41%)<br>838 (34.59%) |     |
|-----------------------------------|----|-----------------------------------------------|---------------------------------------|----------------------------------------|-----|
| DECEASED                          | 9  | CLICK HERE FOR HEALTH                         | FAMILY UNIT MEMBERS HEAD OF HOUSEHOLD |                                        | 209 |
| CLUB CANCELLED OTHER              | 70 | ASSESSMENT DATA                               |                                       |                                        | 96  |
| TOTAL                             | 79 |